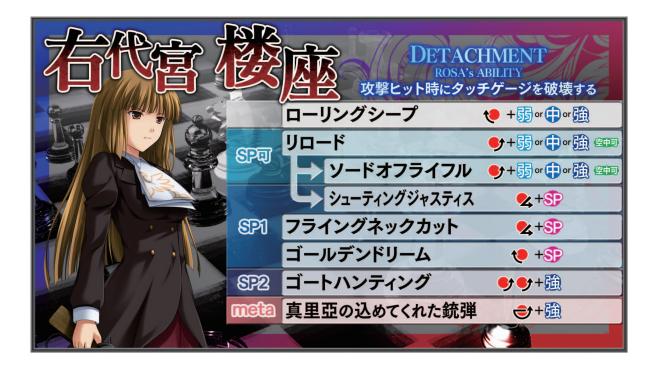

|
|      |             | 「リスタ弾ー斉射撃! €+強 🚥                                        |

| 右代宮謙  |       | PATIENCE<br>GEORGE's ABILITY<br>ード時に自SPゲージが増加する |
|-------|-------|-------------------------------------------------|
|       | 王者の踵  | ♥+弱or⊕or强                                       |
| State | 輪廻転身  | 📀 +弱 or 🕀 or 🏨                                  |
|       | 覇王旋風脚 | 🍋 +弱or由or强                                      |
|       | 飛翔流星脚 | 空中o画画篇 🤚 + 弱 or 🕀 or 强                          |
|       |       |                                                 |
| SP2   | 涅槃蹴り  | <b>♥♥</b> +強                                    |
|       | 王者の教え | €+∰                                             |
|       |       |                                                 |