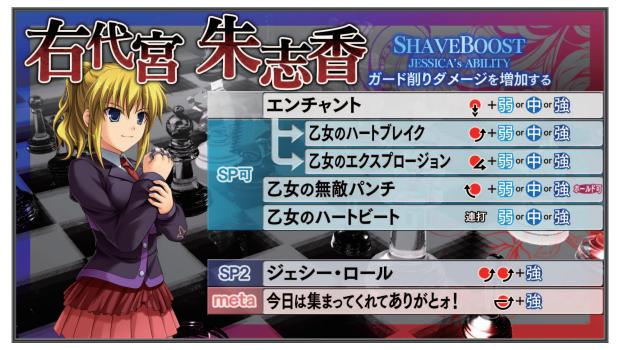

|
|      |             | 「リスタ弾ー斉射撃! €+強 🚥                                        |

| 右代宮謙  |       | PATIENCE<br>GEORGE's ABILITY<br>ード時に自SPゲージが増加する |
|-------|-------|-------------------------------------------------|
|       | 王者の踵  | ♥+弱or⊕or强                                       |
| State | 輪廻転身  | 📀 +弱 or 🕀 or 🏨                                  |
|       | 覇王旋風脚 | 🍋 +弱or由or强                                      |
|       | 飛翔流星脚 | 空中o画画篇 🤚 + 弱 or 🕀 or 强                          |
|       |       |                                                 |
| SP2   | 涅槃蹴り  | <b>♥♥</b> +強                                    |
|       | 王者の教え | €+∰                                             |
|       |       |                                                 |