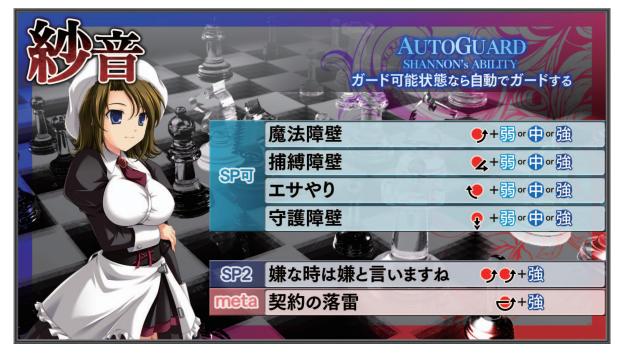

|      | SILENTATTACK<br>KANON's ABILITY<br>攻撃時に与えるSPゲージ量を抑える |
|------|------------------------------------------------------|
|      | 三角跳び 空中・回回部で 🔮                                       |
|      | 跳狼 ●+弱。●●●●●●●●●●●●●●●●●●●●●●●●●●●●●●●●●●●           |
| SPRI | 水面斬り 😪+弱。中頭                                          |
|      | 影斬り 🛛 🤚 🕫 🕀 🕫 🔁                                      |
|      | 三日月斬り 四部で 🎔 + 弱っ 🕀 っ 強                               |
|      |                                                      |
| SP2  | 赤き軌跡の月下狼影 🛛 👽 😏 + 强                                  |
|      | 赤き軌跡の弧月連斬                                            |
|      |                                                      |



| SIZA. | <u>11(</u> | CHIESTE    | KBOOST<br>R410's ABILITY<br>-ドブレイク値を増加する |
|-------|---