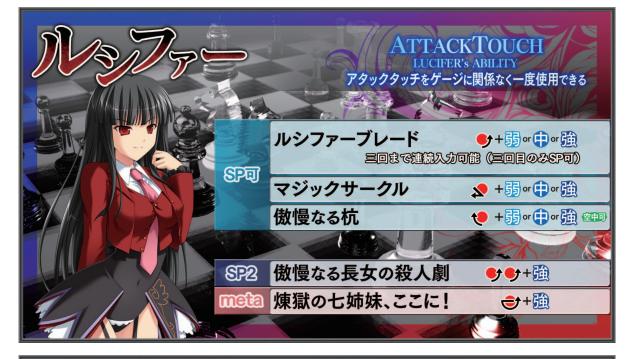

|      | SILENTATTACK<br>KANON's ABILITY<br>攻撃時に与えるSPゲージ量を抑える |
|------|------------------------------------------------------|
|      | 三角跳び 空中・回回部で 🔮                                       |
|      | 跳狼 ●+弱。●●●●●●●●●●●●●●●●●●●●●●●●●●●●●●●●●●●           |
| SPRI | 水面斬り 😪+弱。中頭                                          |
|      | 影斬り 🛛 🤚 🕫 🕀 🕫 🔁                                      |
|      | 三日月斬り 四部で 🎔 + 弱っ 🕀 っ 強                               |
|      |                                                      |
| SP2  | 赤き軌跡の月下狼影 🛛 👽 😏 + 强                                  |
|      | 赤き軌跡の弧月連斬                                            |
|      |                                                      |



| SIZA. | <u>11(</u> | CHIESTE    | KBOOST<br>R410's ABILITY<br>-ドブレイク値を増加する |
|-------|------------|------------|------------------------------------------|
|       |            | 三角跳び       | 空中。画面端で 💰                                |
|       |            | 黄金の弓       | ♥+弱。•●•强 ஊ                               |
| SPE   | 99m        | うさぎローリング   | <b>♀</b> +弱or⊕or强                        |
|       |            | 地対空誘導矢     | <b>他</b> +弱or⊕or强                        |
|       |            | 地対空誘導矢あさって | <b>1</b> + 55 or ⊕ or ∰                  |
|       |            |            |                                          |
|       | SP2        | うさぎたちの舞踏   | <b>●/</b> ● <b>/</b> +强                  |
|       | neta       | 射撃誘導システム起動 | €+∰                                      |
|