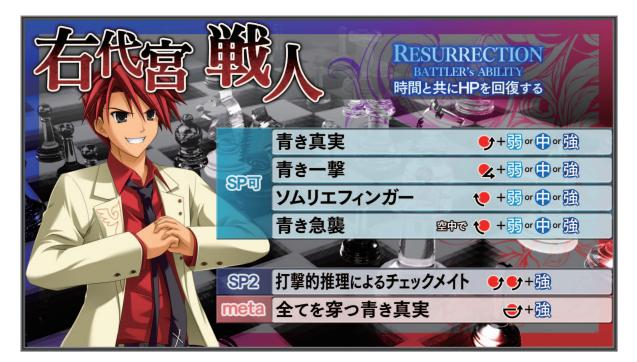

| STH. | -S          | INFINITYSP<br>BEATRICE's ABILITY<br>SP技をゲージ消費無しで一度使用できる |
|------|-------------|---------------------------------------------------------|
|      |             | 空中浮遊 四市 👌                                               |
|      |             | おいでなさい、七杭! 🍤+弱。🔂 🏦                                      |
| SPE  | নেন্দ্র     | 赤き真実 😒 +弱。中頭                                            |
|      | Cruj        | 妾こそは黄金の風! 🤚 🕀 +弱 🐨 🌐 🕬                                  |
|      | 1 Alexandre | 不吉なる刻印 ☎秒 ♥+弱 ☞ ⊕ ∞ 强                                   |
|      |             |                                                         |
|      | SP2         | ベアトリーチェの密室定義 😏 😏 + 🎰                                    |
|      | meta        | 双子の戦塔召喚 →+強                                             |
|      |             | 「リスタ弾ー斉射撃! €+強 🚥                                        |