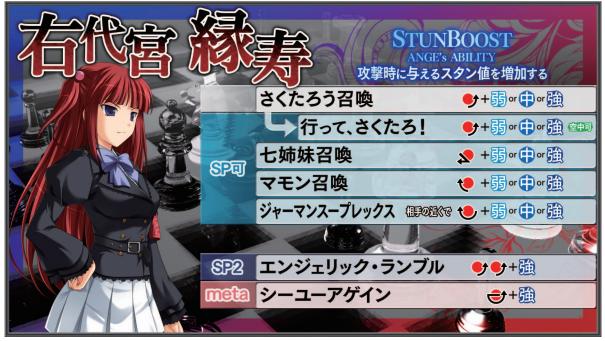

|      | SILENTATTACK<br>KANON's ABILITY<br>攻撃時に与えるSPゲージ量を抑える |
|------|------------------------------------------------------|
|      | 三角跳び 空中・回回部で 🔮                                       |
|      | 跳狼 ●+弱。●●●●●●●●●●●●●●●●●●●●●●●●●●●●●●●●●●●           |
| SPRI | 水面斬り 😪+弱。中頭                                          |
|      | 影斬り 🛛 🤚 🕫 🕀 🕫 🔁                                      |
|      | 三日月斬り 四部で 🎔 + 弱っ 🕀 っ 強                               |
|      |                                                      |
| SP2  | 赤き軌跡の月下狼影 🛛 👽 😏 + 强                                  |
|      | 赤き軌跡の弧月連斬                                            |
|      |                                                      |



| SIZA. | <u>11(</u> | CHIESTE    | KBOOST<br>R410's ABILITY<br>-ドブレイク値を増加する |
|-------|-