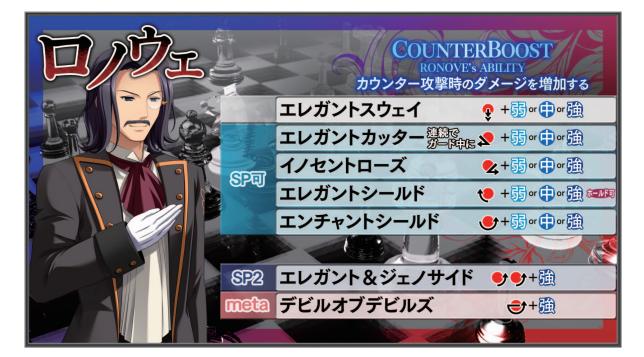

値を増加する |
|-------|------------|------------|------------------------------------------|
|       |            | 三角跳び       | 空中。画面端で 💰                                |
|       |            | 黄金の弓       | ♥+弱。•●•强 ஊ                               |
| SPE   | 99m        | うさぎローリング   | <b>♀</b> +弱or⊕or强                        |
|       |            | 地対空誘導矢     | <b>他</b> +弱or⊕or强                        |
|       |            | 地対空誘導矢あさって | <b>1</b> + 55 or ⊕ or ∰                  |
|       |            |            |                                          |
|       | SP2        | うさぎたちの舞踏   | <b>●/</b> ● <b>/</b> +强                  |
|       | neta       | 射撃誘導システム起動 | €+∰                                      |
|       |            |            |                                          |



| エジャットアトリーディ BERSERK<br>EVA's ABILITY<br>攻撃時に与えるダメージを増加する |      |                              |  |
|----------------------------------------------------------|------|------------------------------|--|
|                                                          |      | 空中ダッシュ 窒疹 🕞                  |  |
|                                                          |      | 赤き蜘蛛の糸 ♥+弱▫⊕▫強               |  |
|                                                          | SPU  | 三色ゼリータイム 💡 +弱ヶ中ヶ強            |  |
|                                                          | 0    | 片翼の鷲の杖 🛛 🕂 🕂 🕂 🕂 🕀 +弱っ 🕀 🕫 🔀 |  |
|                                                          | 1    | 空を飛ぶ夢 白ヶ原の旅で 🍤 +弱っ中っ強        |  |
|                                                          | SPI  | チョコとレアチーズの食べ放題 御